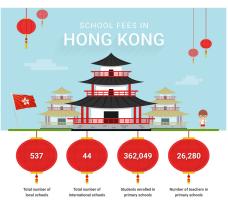

## School Facts

- Hong Kong has about 537 local schools and 44 international schools.
- There are around 362,049 students enrolled in primary schools
- There are about 26,280 teachers in Hong Kong.

On average, these private schools in Hong Kong have the lowest school fees: **ELCHK Lutheran Academy** (HKD 67,528), **Po Leung Kuk Choi Kai Yau School** (HKD 94,549), and **ESF Island School** (HKD 110,961)