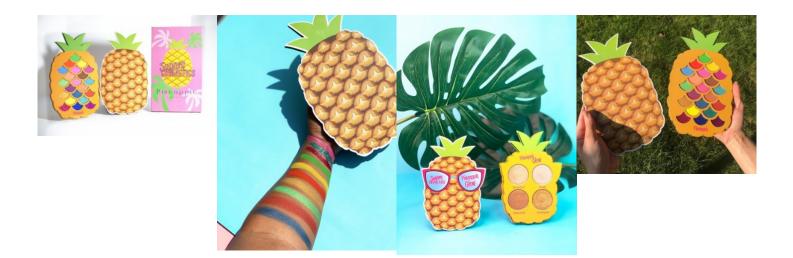

## Sugary Cosmetics launched a Pineapple Shaped eyeshadow and highlight palette

**Concord, Jul 31, 2019** (<u>Issuewire.com</u>) - Sugarycosmetics.com - Sugary Cosmetics Announces the Launch of the Pineapple Collection.

Two pineapple shaped eyeshadow and highlight palettes .

The Pineapple eyeshadow palette comes with 21 highly pigmented colours.

8 Mattes 8 Shimmers 5 glitters The Pineapple highlight palette includes 4 beautiful shades.

The Pineapple Collection is now available on SugaryCosmetics.com.

Sugary Cosmetics' official Instagram page, @Sugarycosmetics

"In the summer we like to get our sugar fix from , sweet delicious fruits"

"Are you ready to feel the Pineapple Glow?"