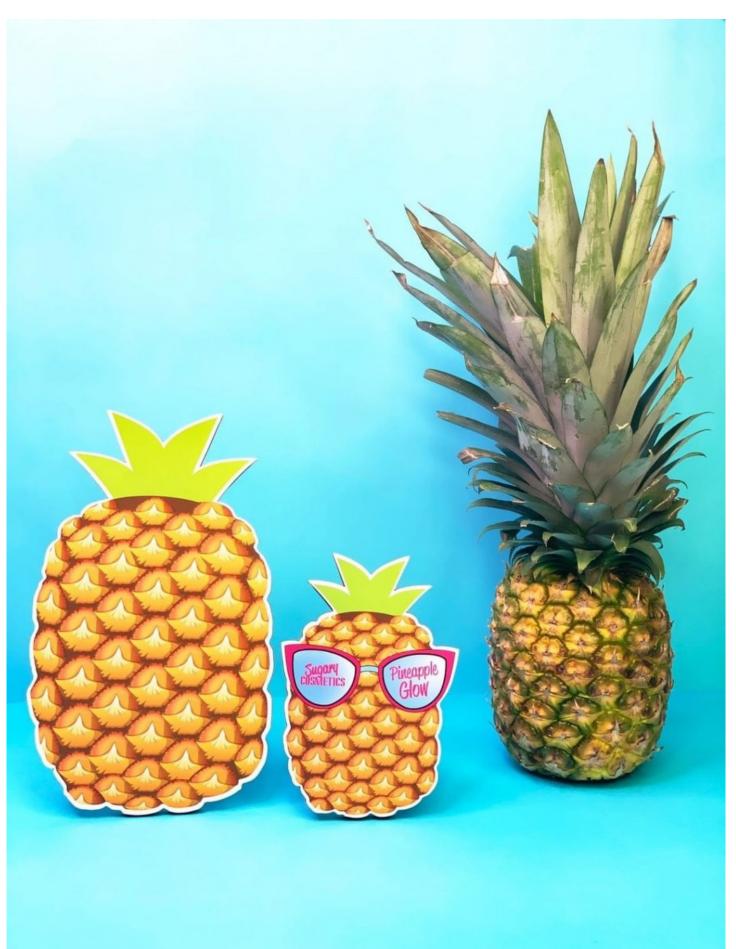

## Sugary Cosmetics launched a Pineapple Shaped eyeshadow and highlight palette

**Concord, Jul 31, 2019** (<u>Issuewire.com</u>) - Sugarycosmetics.com - Sugary Cosmetics Announces the Launch of the Pineapple Collection.

Two pineapple shaped eyeshadow and highlight palettes .

The Pineapple eyeshadow palette comes with 21 highly pigmented colours.

8 Mattes 8 Shimmers 5 glitters The Pineapple highlight palette includes 4 beautiful shades.

The Pineapple Collection is now available on SugaryCosmetics.com.

Sugary Cosmetics' official Instagram page, @Sugarycosmetics

"In the summer we like to get our sugar fix from , sweet delicious fruits"

"Are you ready to feel the Pineapple Glow?"