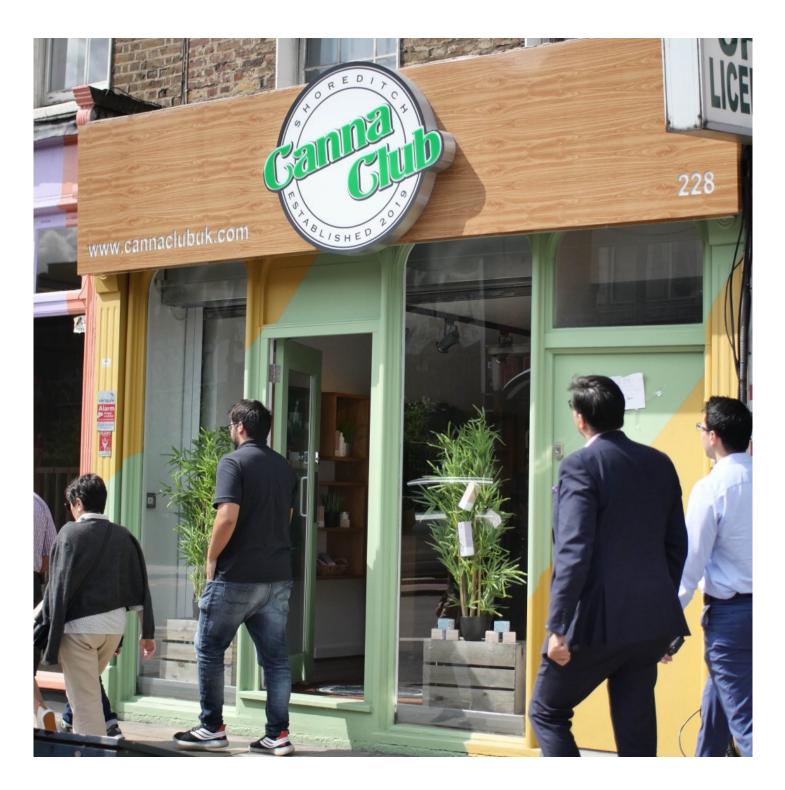

## London Canna Group Opens First CBD Retail Location in Shoreditch, London

**London, Sep 26, 2019 (Issuewire.com)** - London Canna Group (LCG or the "Company") the leading comprehensive cannabis consultancy in the United Kingdom, today announced its further expansion into retail with the opening of Canna Club at 228 Shoreditch High St, Hackney, London E1 6PJ.

The Canna Club is located at 228 Shoreditch High St, Hackney, London E1 6PJ. Store hours are 10:00 am – 7:00 pm Monday to Sunday.

###

Notes to Editors

About London Canna Group

London Canna Group is a comprehensive consultancy that helps entrepreneurs start, run, grow their Cannabinoids businesses through brand consulting, retail, e-commerce, our Europe Canna Expo event series, networking and educational events.https://www.londoncannagroup.co.uk