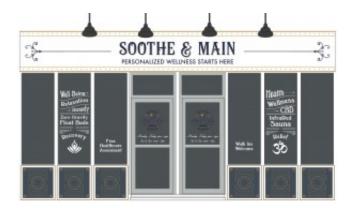

## Introducing Soothe & Main Retail Stores, Available for License

**Boston, Oct 20, 2019 (Issuewire.com)** - Soothe & Main is pleased to announce that their flagship store will be opening in the greater Boston area. Soothe & Main is an upscale destination for relaxation focused on health and wellness. Soothe & Main provides personalized wellness programs for all. Upon first entering the store, one is directed to a digital station where they may opt to answer a series of questions in order to receive recommendations on the most effective natural products and healthcare

modalities suited specifically for them. Personalized healthcare starts here.

Soothe & Main offers the highest quality CBD products along with multiple cryotherapy devices and other health equipment that can be used in-store. In addition to the same full-body cryotherapy chamber Tony Robbins has in his personal home, Soothe & Main also offers localized cryotherapy and cryo thermal-shock devices. In addition, Infrared sauna devices, zero gravity chairs, dry float beds, and pneumatic leg recovery sets are also available for customer use.

In the educational lounge, a sampling of these modalities will be available for all to use on an "as available" basis, with no charge ever. Each Sooth and Main location also designate one dry float bed available for anyone to use, at any time, "as available," because we believe that everyone needs a little time out, and the restorative effects of the zero-gravity experience provide something that every busy American so desperately needs. Soothe & Main has an unmatched customer experience and an atmosphere, unlike any other retailer.