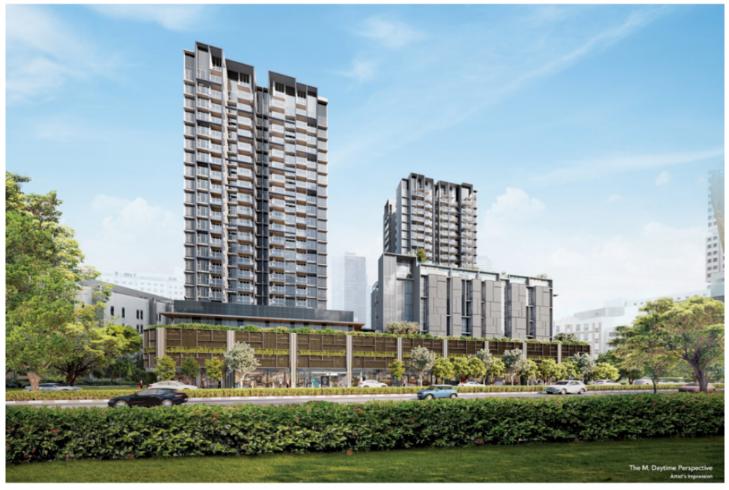

The mixed-use development will have 522 residential apartments from the three 20-storey towers and one 6-storey tower.

The development is highly anticipated in Bugis region as it was well-received for its quality built by the reputable developer, location and great investable units available. At the heart of Arts and Culture District and beside Civic District, the development is said to be well-connected with walking distance to 3 MRT stations like Bugis MRT, City Hall MRT and Esplanade MRT.

#### The M Condominium Location Map

Just a stone throw away from Beach Road regeneration project, The M is linked up to various famous spots within the city. Nature lovers will be in love with The M due to its proximity to Fort Canning and Orchard Park. For those who navigate around public transport, there is a bus stop at North Bridge Commercial Complex that has buses like 7, 32, 51, 61, 63, 7A, 80, 145, 175, 197, 851 and 851e.