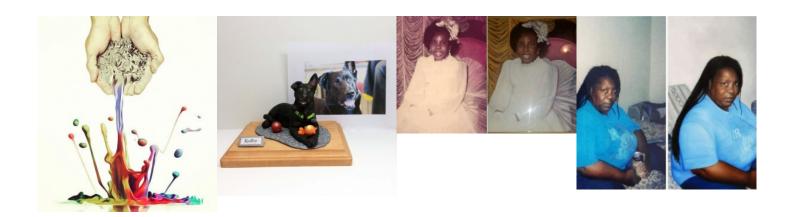

Guo Artistry is located in the Bronx borough of New York City but services are available across the United States. All paintings come in affordable price ranges with safe and reliable shipping. The ashes of your loved ones are carefully handled and used in small amounts in the paint blend so that the remaining can peacefully rest in the urn. Guo Artistry also handles pet sculptures, cremation urns and jewelry, and memorial services. Visit their website at <a href="https://guoartistry.com/">https://guoartistry.com/</a> for the most sensitive and compassionate edge in cremation art and paintings.