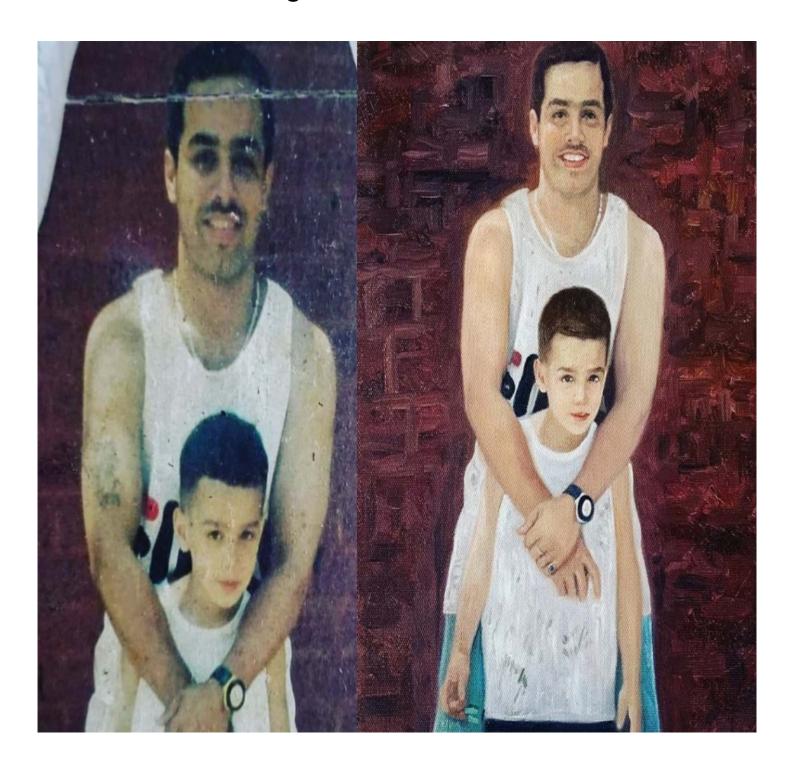

## A Tribute to Your Deceased Loved Ones: Guo Artistry Makes Cremation Art Paintings a Standout Contribution

**New York, Jul 3, 2020 (Issuewire.com)** - Guo Artistry has introduced one of the most heartfelt and personalized contributions of art through his cremation paintings. Turning human cremated remains into a beautiful portrait of your deceased loved ones, <u>Guo Artistry</u> has revolutionized art and reminiscence into one format of a visual exhibition.

memory that is captured through brush strokes on canvas. The ability of art to stir a cascading flow of emotions further makes cremation painting the best mental closure. They work on the concept of mixing paint with the ashes of the departed ones that make the paintings come out with the most natural looks and longevity. Every step is undertaken only after getting approval from the family so that the painting reflects the unadulterated essence and vitality of the person's life expanse.

Each of the paintings come with a lifetime warranty for any kind of damage. However, an ephemeral resistant coat is applied as finishing touches that expand the durability of the cremation art piece. Cremation remains of loved ones turned into a painting are probably the closest a person can come in their search for closure and viable answers to the tragedy. These paintings are known as 'Portraits of the Essence Paintings' that add the kindest touch of belongingness in a memorial service or funeral home. Painting with cremation ashes and oil-based colors transform the idea of your loved ones into a life-like portrait image that will beautifully house their soul and ethos through the transgressiveness of art.