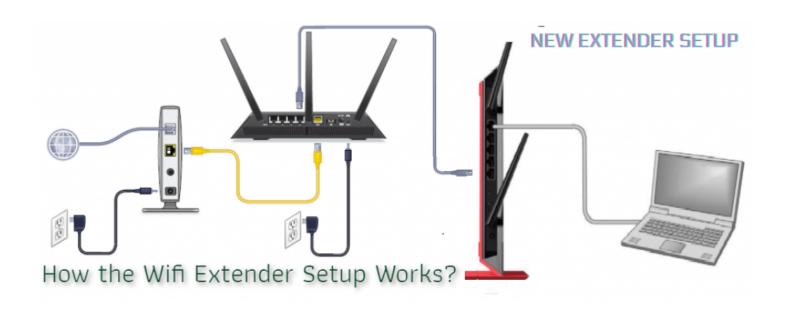

## Fresno, Nov 12, 2020 (Issuewire.com) - New Extender Setup

The Netgear Extender Setup is a login tab to customize the current wireless network with your Netgear Wireless Range Extender. To install your user's Wireless Range Extender Setup, go to <a href="mailto:mywifiext.net">mywifiext.net</a> to set up a Netgear Range Extender from which they can see a new extension configuration login tab. After that, they get an option to build a Netgear account and install their wireless extender. Often, when installing the wireless range extension, users face difficulty getting on to the latest extender setup tab. While installing the range extender, the below list will provide the most common issue.