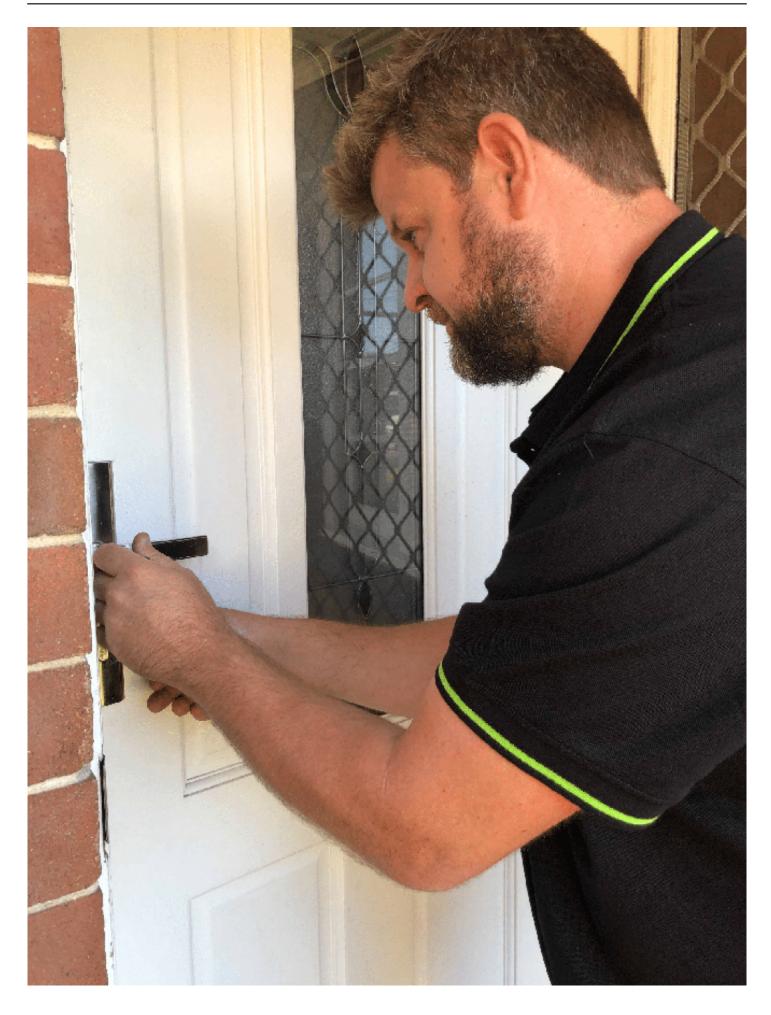

"I love ML20. It has an amazing pick resistance and this in conjunction with the hardened drill pins, makes ML20 a high-security, in-line restricted system. Moreover, the design is restricted until 2030. All these factors give me confidence that my customers are getting full value for money when using this product." said Danny Frawley, the owner of Key Solution Locksmiths, an Eastern Suburbs locksmith with 25+ years' experience. Danny's experience and professionalism meant SGLocks used his review of their ML20 restricted system for their October newsletter.

Danny is a fully licensed and insured locksmith. Over his 25+ year career, Danny has also worked at Benson's Locksmiths and Kingsford Locksmiths and is conversant with all types of residential and commercial locksmith services for safety and security.