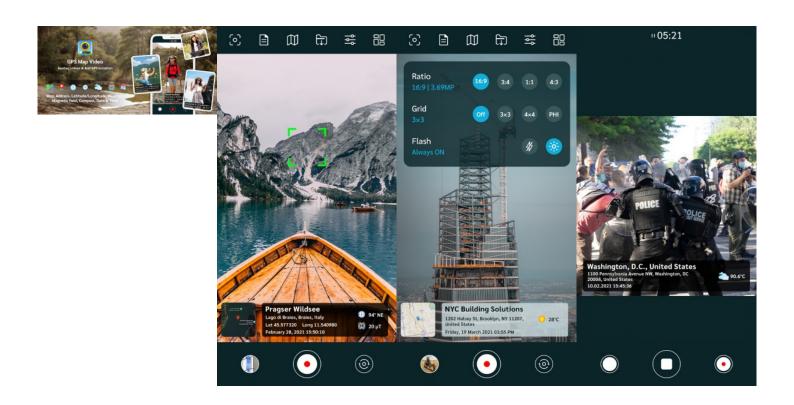

coordinates such as date, time, location, latitude, longitude, altitude, magnetic compass, temperature, and much more information stamp on it.

You can not only monitor live location and routes with a GPS video camera, but you can also record your trips and adventures while getting all the geotags stamped on it. You can share your Geo Location of Street / Place added videos with your family and friends, and let them know about your best Earth travel memories.

When we look at the app's functionality, we can see that there are a lot of things that would be useful for all types of users. For example, with the GPS video camera app, you can add Date Time, Map, Latitude, Longitude, Altitude, Weather, Magnetic field, and Compass to your camera videos. Everything within the single video. You can also manually add your location information to any video you record with your smartphone's camera app.