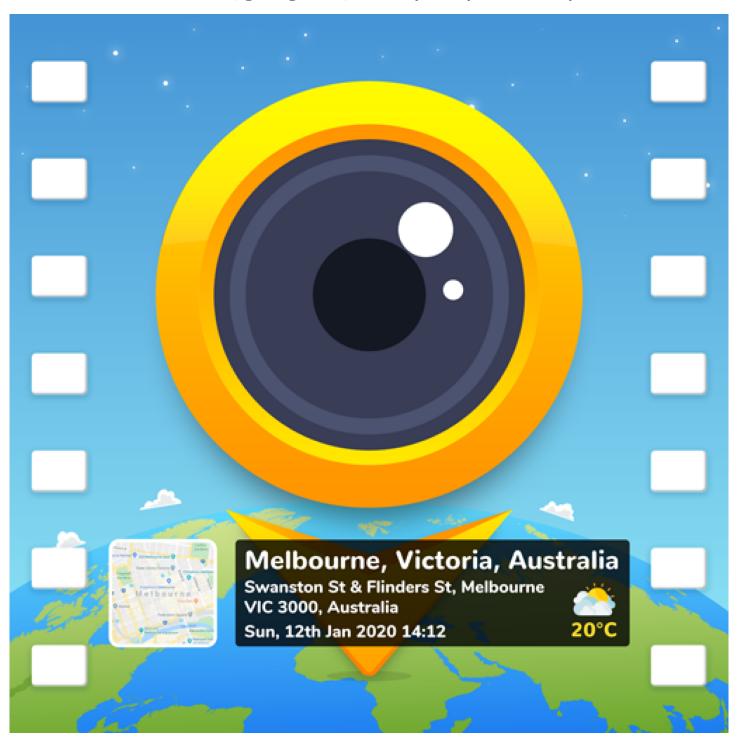

coordinates such as date, time, location, latitude, longitude, altitude, magnetic compass, temperature, and much more information stamp on it.

You can not only monitor live location and routes with a GPS video camera, but you can also record your trips and adventures while getting all the geotags stamped on it. You can share your Geo Location of Street / Place added videos with your family and friends, and let them know about your best Earth travel memories.

When we look at the app's functionality, we can see that there are a lot of things that would be useful for all types of users. For example, with the GPS video camera app, you can add Date Time, Map, Latitude, Longitude, Altitude, Weather, Magnetic field, and Compass to your camera videos. Everything within the single video. You can also manually add your location information to any video you record with your smartphone's camera app.

The app is compatible with devices running OS version 5.0 and up, the applications will make your work easier, so Save your location of the place you visited or travel, Share Location with videos having GPS Coordinates stamp, and keep exploring the new places with "GPS video camera: Video stamp & watermark on video" application.