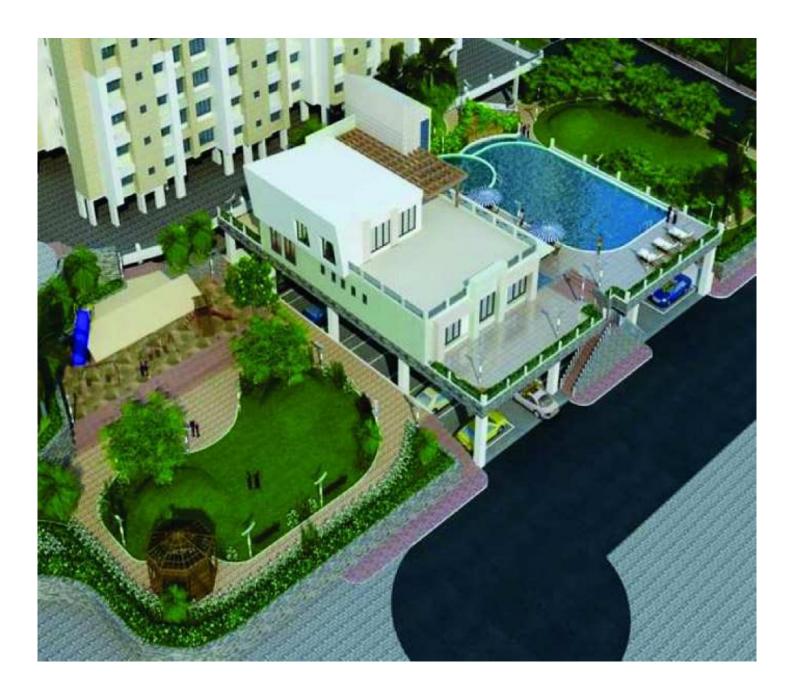

## **Prestige Marigold constructed in North Bangalore**

**Karnataka, Bengaluru, Jul 15, 2021 (Issuewire.com)** - Prestige Marigold is a residential plotted development property situated off Bettenahalli Road, the northern part of Bangalore. The property is developed on a large land space. Prestige Marigold is a Prestige groups development. There are many plot units available on preferable sizes on odd and even sizes. The great acres plot sizes are not yet disclosed.

As we all know, Investing on earth is smart and wise savings. These plots are well demanding as Bettenahalli Road is the most demanding residential area in Bangalore. When it comes to vacant lands the tough is more.