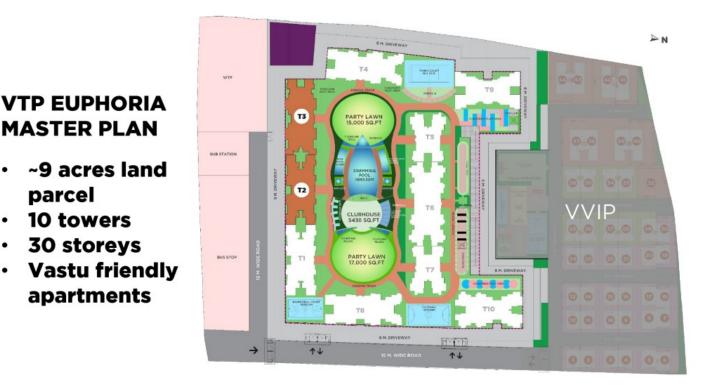

## VTP Euphoria Biggest Launch in Kharadi

VTP Realty launched a new cluster at a very prime location in New Kharadi.

**Pune, Maharashtra Jan 17, 2022 (Issuewire.com)** - One of the biggest launches in Town by Pune's top developer VTP Realty. The cluster named <u>VTP Euphoria</u> is one of the towers in the Township Codename Pegasus.

As Kharadi is well known for IT Park. It is one of the fastest developing areas in Pune. The area has developed tremendously with renowned hotels like the Radisson Blu, Hyatt Regency, IBIS, Four Points, Ritz Carlton, Novotel, and others. The township has a vantage location with 5 different access points from across East Pune like coming from EON IT Park, coming from EON IT Park via riverside road, coming from Keshav Nagar/Mundhwa, coming from Hadapsar, and coming from Wagholi. One of the best Design philosophies by VTP Realty is their MLA Homes (Maximum Liveable Area) Wherein, everything is intelligently planned so that the residents get more space to enjoy the finest moments of life. The apartment design and layout have larger room dimensions than most other projects, even in the same carpet area. The size of the decks and dry balconies is also just right for their purpose. The project layout planning ensures optimum spacing between the towers. Some of the features like Veneer finish the main door, Large sized marble-finish glazed vitrified tiles, Premium plastic emulsion paint for internal walls, Stainless steel railing with the highest quality toughened glass for all decks, with a height of 4.25 feet for utmost safety Large windows in all rooms for 24/7 ventilation & natural light Spacious baths with designer tiles, premium CP & sanitaryware fittings.