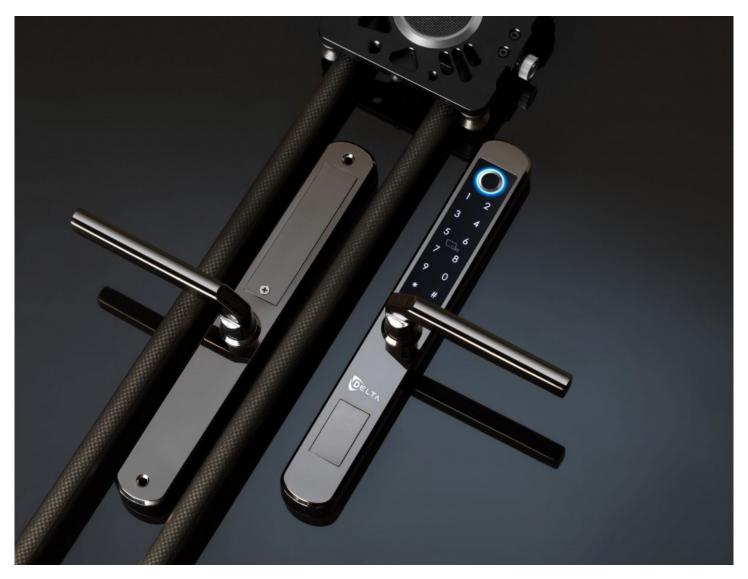

Like all delta smart locks, the Mortise A210 works offline for enhanced reliability and security and is jampacked with features that make life much more convenient!

Delta has put in countless hours in perfecting the fingerprint sensor. Designed to reduce the likelihood of tampering, the sensor is concealed within the front panel of the lock. It also keeps the aesthetics of looking slim and sleek to suit any decor.