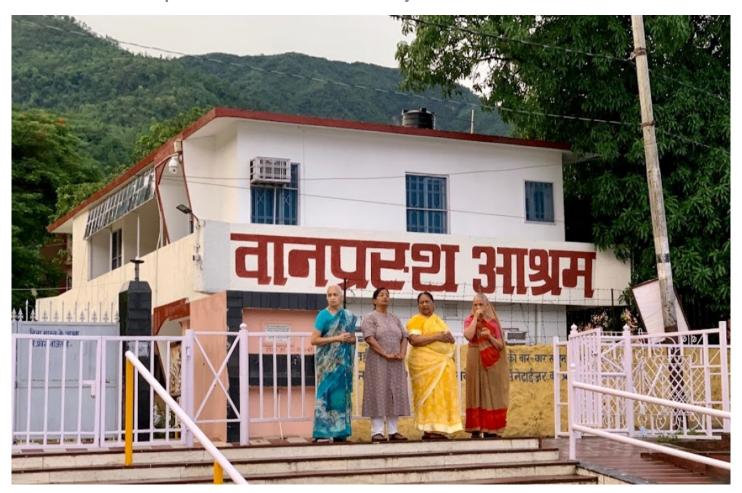

## Baba Kali Kamli Vanprastha Ashram

Baba Kali kamli Vanprastha Ashram Rishikesh Entry Fee

**Rishikesh, Uttarakhand Jul 14, 2022 (<u>Issuewire.com</u>) - Out of many ashrams, Baba Kali Kamli <u>Vanprasth Ashram</u> is a popular one. The ashram is located in Sawarg Ashram, which is 4 kilometers away from Ram Jhula and three kilometers away from Laxman Jhula. Near Laxman Jhula, there is a waterfall named Garud Chatti Waterfalls which is an attractive place for nature lovers.** 

<u>Baba Kali Kamli Vanprasth Ashram</u> was founded by Baba Kali Kamli Wale. It has a peaceful atmosphere and a beautiful garden. The ashram is located near the sacred river Ganga and has a magnificent view. In the big garden, various types of flowers are grown and well maintained.