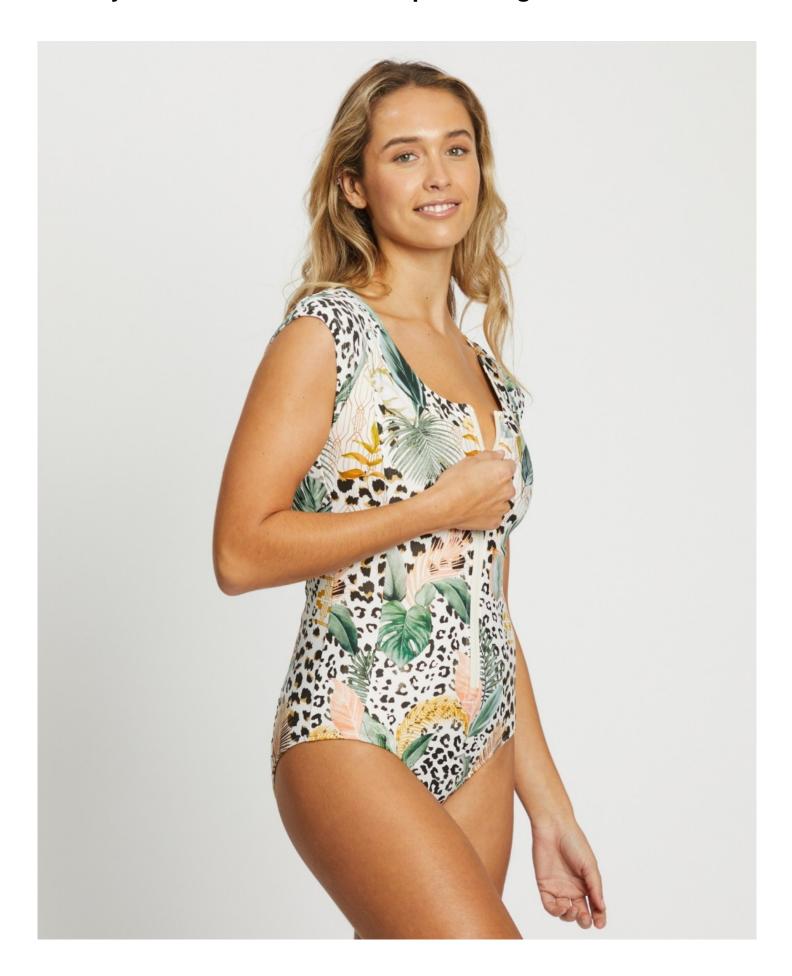

Founder and designer Megan Davis has travelled the world and lived in the US, Dubai, and Australia, which inspires her seasonal custom prints and designs.

This season, Ellenny Swim includes three fresh styles - the Dreamy Bikini top, an adjustable crop top with extra support, Boyleg brief with ruched detailing and Long Sleeve Rash Top featuring a high neck, long sleeves front zip. Two sumptuous new shades debut, Lagoon and Desert Sands, and two new prints have been released that are inspired by Art Deco design, animal print and lush jungle flora.

## **New colours & prints**

Deco Jungle: Moody and mysterious, this lush tropical print riffs on Art Deco graphics in earthy green and golden colour palette.

Wild at Art: Welcome to the jungle. The modern classic combination of ocelot and jungle foliage feels stylish, adventurous and just right for the summer ahead.