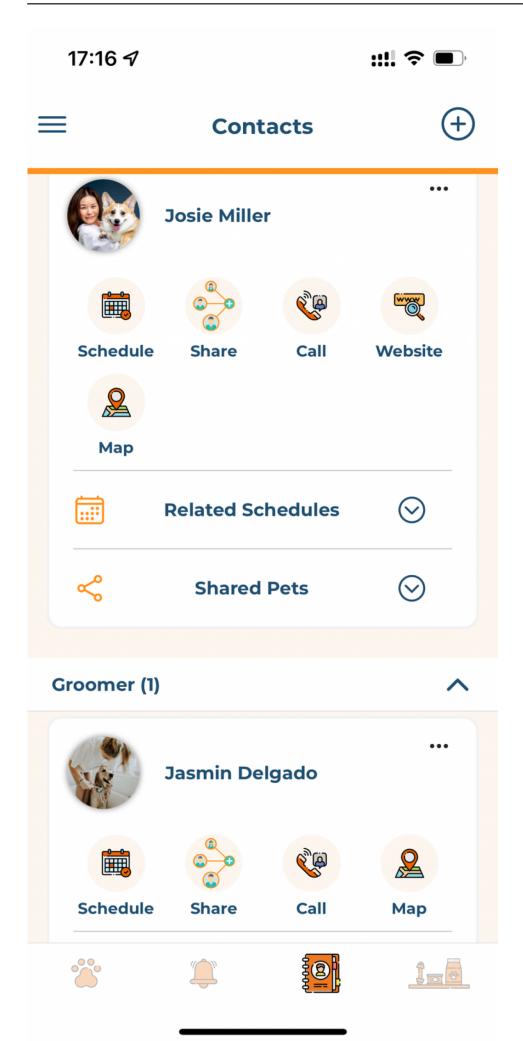

## Shared pet profiles.

It is now possible to share your pet's information with friends, family, and other caretakers.

Pet owners can now share their pet's health information, vaccination, and medical records in YepiPet. This is not only a great feature to share one's pet information with every member of their family, but it can also be useful to easily share relevant data with a vet, pet sitter, or groomer.

To share a pet, it's really easy:

- Go to YepiPet
- Add new Contacts with an e-mail
- Click the 'Share' icon next to the contact. The contact will receive an invitation email with easy-to-follow steps.

After logging into YepiPet, the contact will see a new pet card on their dashboard. By tapping "yes" in the "Accept Invitation" field, the pet is automatically added to the user's dashboard.

For easy orientation, the orange bar above the pet card helps identify shared pets and their owners.