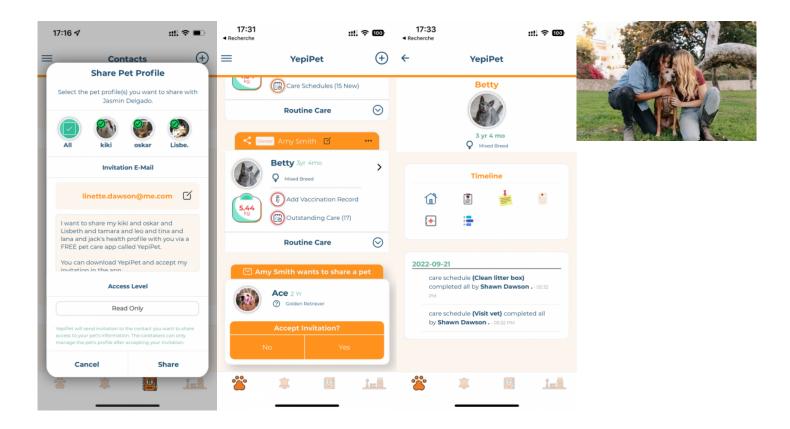

To share a pet, it's really easy:

- Go to YepiPet
- Add new Contacts with an e-mail
- Click the 'Share' icon next to the contact. The contact will receive an invitation email with easy-to-follow steps.

After logging into YepiPet, the contact will see a new pet card on their dashboard. By tapping "yes" in the "Accept Invitation" field, the pet is automatically added to the user's dashboard.

For easy orientation, the orange bar above the pet card helps identify shared pets and their owners.

Every shared pet profile has a button called "Timeline". In this section, every activity performed by the collaborator is listed – this way, it's really easy for owners to keep track of all the activities related to their shared pet profile.