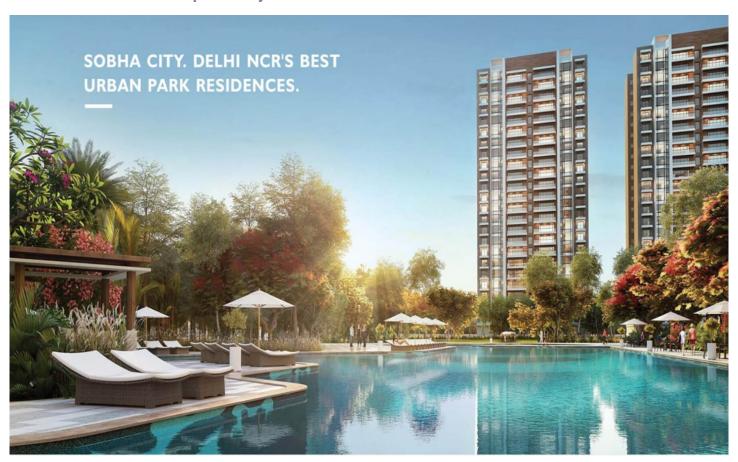

### What Is Sobha City Gurgaon?

Sobha City Gurgaon is scattered over 38 acres of green land in the peaceful Sector-108 neighbourhood. The construction has been very carefully planned so that you can make use of more green and open spaces, more sporting activities, and first-rate amenities for luxurious living. Every luxury feature you could possibly imagine is present in these homes. The <u>Sobha Apartments in Gurgaon</u> consist of 25 towers, each with four units on a G+18 floor layout.

Living in Sobha City Gurgaon has a number of advantages over other private communities in Gurgaon. The absolute best are:-

- 86% open and green regions
- 2 clubhouses spread over more than 40,000 sq. Ft
- 16+ games and social conveniences
- 700+ world-class families have effectively picked <u>Sobha City Sector 108</u>
- 5 sections of land of a metropolitan park
- A lakelet that is 0.6 acres in size and has a small kiddle pool and an island deck.
- Encircled by Delhi's Reserved Greens on various sides;
- 25 sections of land dedicated to the party yard and setting up the campground
- 500 metres facing on a practical 75 metres roadway

#### Amenities:

Open Spaces

Pedestrian Area

**Swimming Pool** 

Kids Space

Jogging Track

Gymnasium

Pharmacy