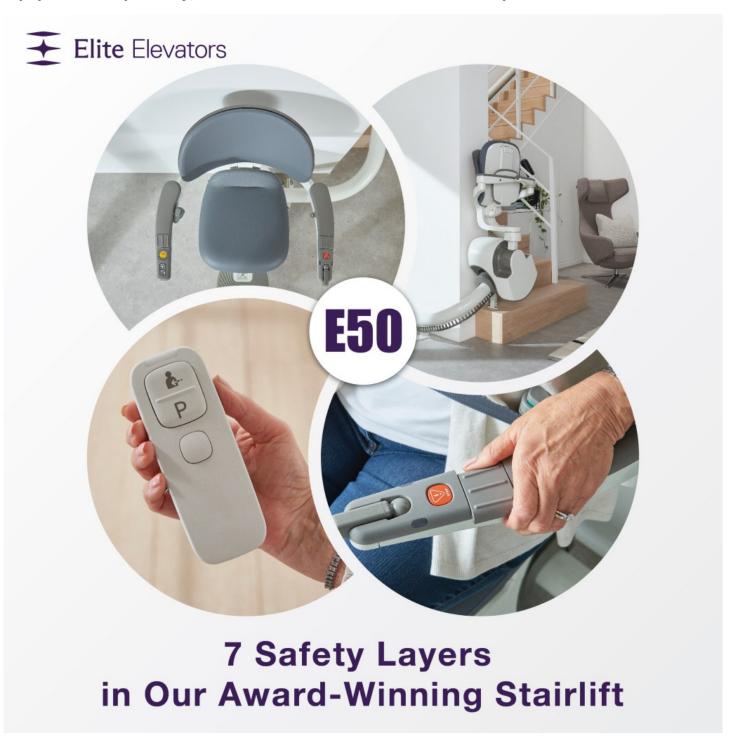

## Elite Elevators Corporation is Revolutionising Stairlifts in Australia

Boasting a range of premium features such as seven safety layers, call device and medical equipment compatibility, the E50 stairlift from Elite Elevators Corporation is a must-have.

Also referred to as a chair lift, the E50 can fit onto any type of staircase - straight, curved, spiral, or half-turn. Elite Elevators Corporation's chair lifts can also fit onto staircases as narrow as 610 mm. These chair lifts are manufactured in compliance with the European home safety codes machinery directive 2006/42/EC and EN 81-40. In addition to this, they are certified as safe by TÜV SÜD and SIL 3. These chair lifts are embedded with seven safety layers. These include a seatbelt, a call device, and an armrest detector among others.