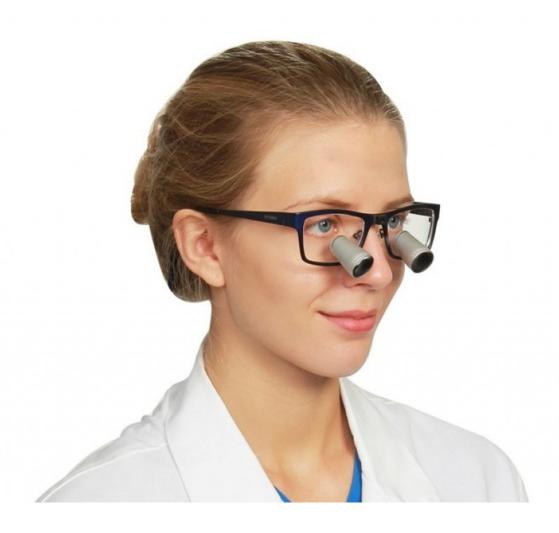

Dental professionals rely on exceptional visibility and accuracy during complex procedures, and Schultz Loupes has responded to this need with their state-of-the-art <u>dental loupes</u>. The key feature that distinguishes Schultz Loupes is the incorporation of an integrated light source, ensuring unparalleled visual acuity and precise treatment execution.

The integrated light system of <u>Schultz Loupes</u> emits a brilliant and uniform beam, eliminating shadows and enhancing color rendering. This advanced lighting technology guarantees consistent brightness across the entire field of view, allowing dental practitioners to perform procedures with unparalleled accuracy and detail.