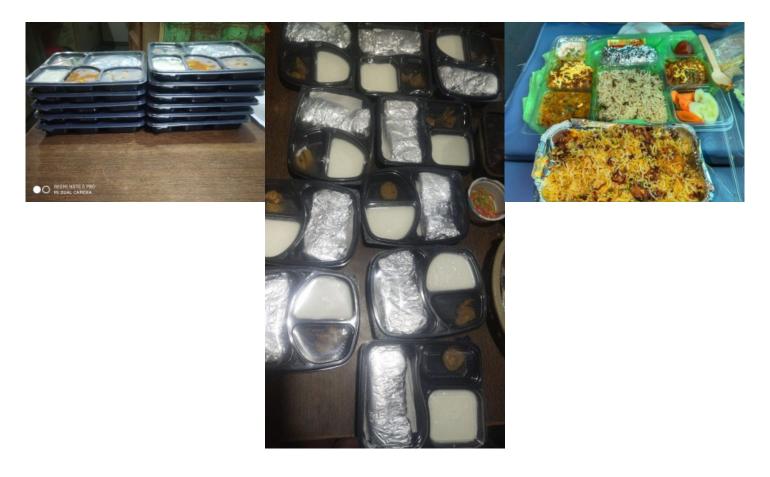

From regional Indian favorites to international delights, RailRecipe caters to diverse taste preferences, ensuring there's something for everyone. Whether passengers crave aromatic biryanis, spicy curries, wholesome sandwiches, or delightful desserts, RailRecipe has it all. The platform also accommodates various dietary requirements, offering vegetarian, vegan, gluten-free, and Jain food options, ensuring that every passenger can enjoy a satisfying meal on board.

RailRecipe's success is built upon its commitment to quality and hygiene. The platform partners with trusted and renowned restaurants and food vendors across the country, ensuring that each meal is prepared using fresh ingredients and follows strict hygiene practices. With a meticulous screening process, RailRecipe guarantees that only the best establishments make it to their network, ensuring that customers receive nothing short of excellence with every order.