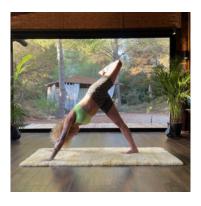

While the primary use of the Sheepskin Yoga Mat is for meditation and yoga, its versatility extends far beyond. The therapeutic benefits of sheepskin are well-known, and the mat can be used on beds or sofas to promote circulation and alleviate sore joints and achy bones. As individuals embrace natural living and seek ways to enhance their well-being, Wildash London's Sheepskin Yoga Mat emerges as the perfect companion.

Designed with convenience in mind, the Sheepskin Yoga Mat comes in three different sizes to cater to a variety of needs. The compact 68cm x 90cm size is perfect for meditation practises, while the 60cm x 175cm and 62cm x 180cm sizes are perfect for more energetic practises of yoga and pilates, ensuring ample room for stretching and posing.