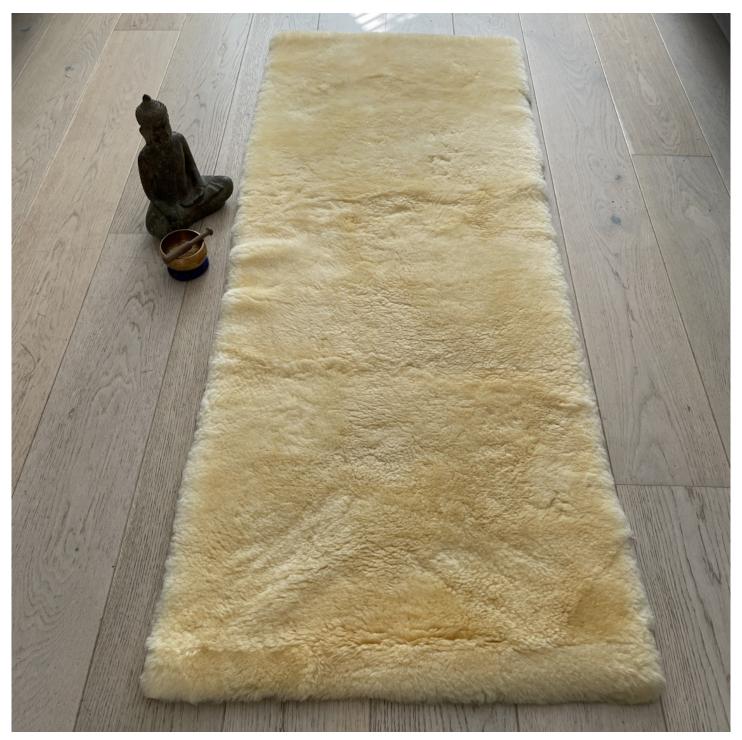

London, United Kingdom Jul 31, 2023 (<u>Issuewire.com</u>) - Combining opulent comfort with ecofriendly materials, this innovative mat is set to revolutionize the way individuals practice yoga, meditation, and pilates. The Sheepskin Yoga Mat is a testament to Wildash London's commitment to sustainability. Crafted from 100% vegetable-tanned, eco-friendly British sheepskin, this mat is not only a treat for the senses but also a conscious choice for the environment. The fleece side of the mat is shorn to a perfectly plush 50mm, ensuring optimal support and comfort during meditation or yoga sessions.

Designed with convenience in mind, the Sheepskin Yoga Mat comes in three different sizes to cater to a variety of needs. The compact 68cm x 90cm size is perfect for meditation practises, while the 60cm x 175cm and 62cm x 180cm sizes are perfect for more energetic practises of yoga and pilates, ensuring ample room for stretching and posing.