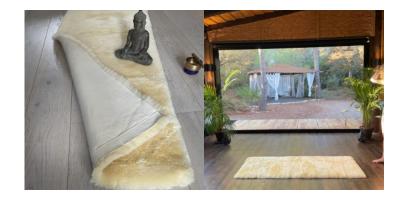

London, United Kingdom Jul 31, 2023 (<u>Issuewire.com</u>) - Combining opulent comfort with ecofriendly materials, this innovative mat is set to revolutionize the way individuals practice yoga, meditation, and pilates. The Sheepskin Yoga Mat is a testament to Wildash London's commitment to sustainability. Crafted from 100% vegetable-tanned, eco-friendly British sheepskin, this mat is not only a treat for the senses but also a conscious choice for the environment. The fleece side of the mat is shorn to a perfectly plush 50mm, ensuring optimal support and comfort during meditation or yoga sessions.

While the primary use of the Sheepskin Yoga Mat is for meditation and yoga, its versatility extends far beyond. The therapeutic benefits of sheepskin are well-known, and the mat can be used on beds or sofas to promote circulation and alleviate sore joints and achy bones. As individuals embrace natural living and seek ways to enhance their well-being, Wildash London's Sheepskin Yoga Mat emerges as the perfect companion.