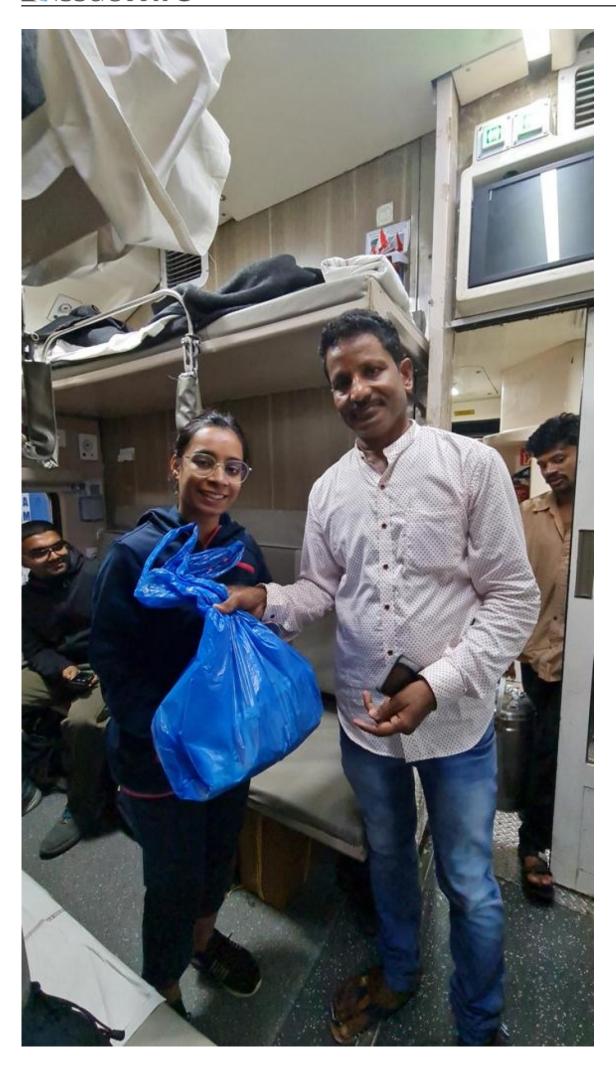

### What Makes RailRecipe's Special Menus Stand Out

- **Culinary Diversity**: Our special menus offer a rich tapestry of culinary delights. From regional favorites to international classics, we curate a diverse range of dishes to cater to every palate. Whether you're a fan of spicy Indian curries or prefer continental cuisine, our menus have something for everyone.
- **Quality Assurance**: At RailRecipe, we prioritize the use of high-quality, fresh ingredients in every meal we prepare. We take pride in serving food that not only satisfies your taste buds but also meets the highest standards of quality and hygiene.
- Seasonal and Themed Menus: To make your journey even more special, we introduce seasonal and themed menus. Celebrate festivals, holidays, and special occasions with specially crafted menus that capture the spirit of the moment. From Diwali sweets to Christmas feasts, we have it all.
- **Effortless Ordering**: Ordering food on the train has never been easier. With our user-friendly website and mobile app, you can browse menus, customize your order, and make secure payments with just a few taps. No more standing in long lines at the railway station; we bring the restaurant experience to your seat.
- **Safety and Hygiene**: Your safety and well-being are our top priorities. RailRecipe adheres to stringent safety and hygiene standards in food preparation and delivery. We ensure that every meal reaches you in pristine condition, with all necessary safety precautions in place.

As we continue to innovate and elevate the standards of railway dining, RailRecipe invites you to embark on a culinary adventure like no other. Join us on your next train journey and experience Next-Gen Railway Dining at its finest. Celebrate the joy of travel, one delicious meal at a time, with RailRecipe. If you want to order food on the train then don't forget to order by calling us at 8448440386.