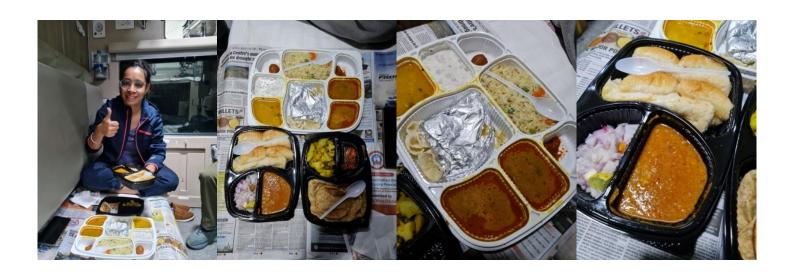

### What Makes RailRecipe's Special Menus Stand Out

- **Culinary Diversity**: Our special menus offer a rich tapestry of culinary delights. From regional favorites to international classics, we curate a diverse range of dishes to cater to every palate. Whether you're a fan of spicy Indian curries or prefer continental cuisine, our menus have something for everyone.
- **Quality Assurance**: At RailRecipe, we prioritize the use of high-quality, fresh ingredients in every meal we prepare. We take pride in serving food that not only satisfies your taste buds but also meets the highest standards of quality and hygiene.
- Seasonal and Themed Menus: To make your journey even more special, we introduce seasonal and themed menus. Celebrate festivals, holidays, and special occasions with specially crafted menus that capture the spirit of the moment. From Diwali sweets to Christmas feasts, we have it all.
- **Effortless Ordering**: Ordering food on the train has never been easier. With our user-friendly website and mobile app, you can browse menus, customize your order, and make secure payments with just a few taps. No more standing in long lines at the railway station; we bring the restaurant experience to your seat.
- **Safety and Hygiene**: Your safety and well-being are our top priorities. RailRecipe adheres to stringent safety and hygiene standards in food preparation and delivery. We ensure that every meal reaches you in pristine condition, with all necessary safety precautions in place.

#### **Embarking on a Culinary Journey**

RailRecipe special menus are more than just a meal; they're a culinary journey that complements your travel adventure. Here's a glimpse of what you can expect:

**Regional Delights**: As you traverse the diverse landscapes of India, our regional menus allow you to savor the authentic flavors of each region. From mouthwatering biryanis in the south to savory chaats in the north, we bring the best of regional cuisine to your table.