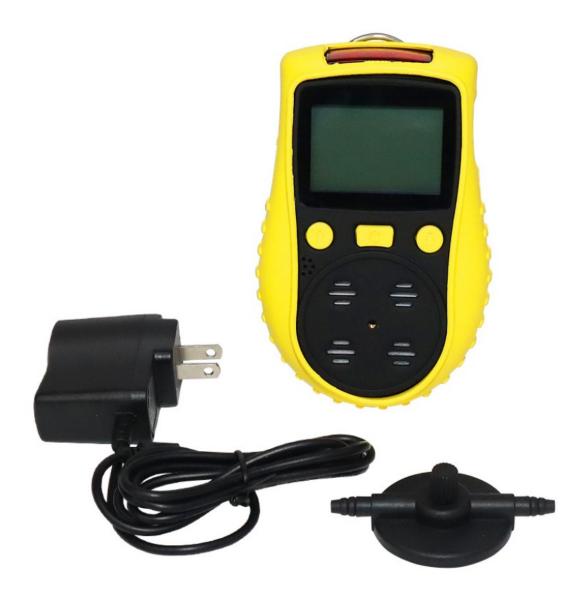

The portable gas detector on GasDog.com is a handheld instrument tool for detecting gas leakage

concentration. It assembles a gas sensor, measurement circuit, display, alarm, rechargeable battery, air pump, etc. into a housing to become an integrated instrument. Its design concept is to integrate complex technology into a small and lightweight device that is easy to carry and pumps for sampling, allowing users to conduct gas detection anytime and anywhere.

The advantage of a gas detector is its real-time performance and portability. The GasDog portable gas detector can monitor the gas concentration in the environment in real-time and issue alarms in time to remind people to take appropriate measures. At the same time, due to its portability, users can use it wherever needed, such as Home and House, Confined Space, Basement Car Park, RV Camping, Travel, Kitchen, Sewer, Mines, etc.