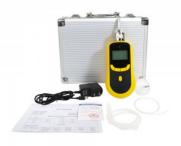

The portable gas detector on GasDog.com is a handheld instrument tool for detecting gas leakage

concentration. It assembles a gas sensor, measurement circuit, display, alarm, rechargeable battery, air pump, etc. into a housing to become an integrated instrument. Its design concept is to integrate complex technology into a small and lightweight device that is easy to carry and pumps for sampling, allowing users to conduct gas detection anytime and anywhere.

The advantage of a gas detector is its real-time performance and portability. The GasDog portable gas detector can monitor the gas concentration in the environment in real-time and issue alarms in time to remind people to take appropriate measures. At the same time, due to its portability, users can use it wherever needed, such as Home and House, Confined Space, Basement Car Park, RV Camping, Travel, Kitchen, Sewer, Mines, etc.