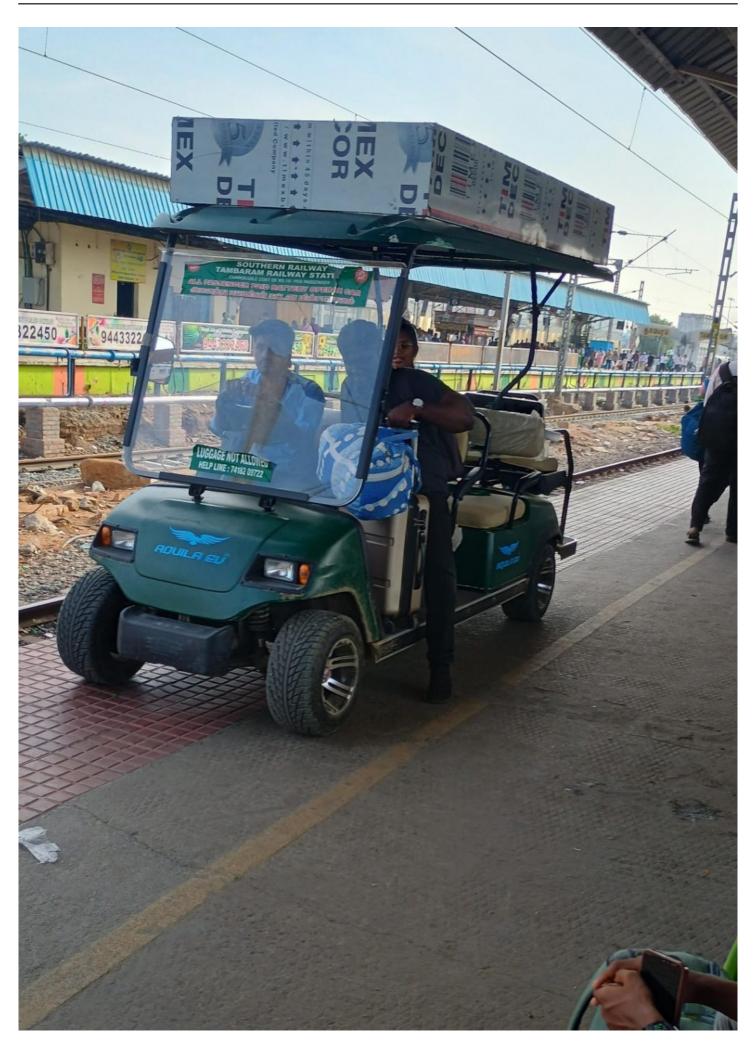

# **Tri Electric's Latest Electric Cart Now Operational at Tambaram Railway Station**

Tri Electric India Private Limited is a leading electric golf cart manufacturer in India ,recently launched its Battery Operated Electric Carts Vehicles in Tambaram Railway Station , Chennai

**Chennai, Tamil Nadu Jun 11, 2024 (<u>Issuewire.com</u>) - Tri Electric India Private Limited Located at Gummidipoondi, Tamil Nadu is a leading <u>golf cart manufacturer in India</u>, recently launched its latest AQUILA EV® electric cart at Tambaram Railway Station, Chennai. This new eco-friendly vehicle is set to enhance passenger mobility and comfort, offering a sustainable solution for intra-station transport.** 