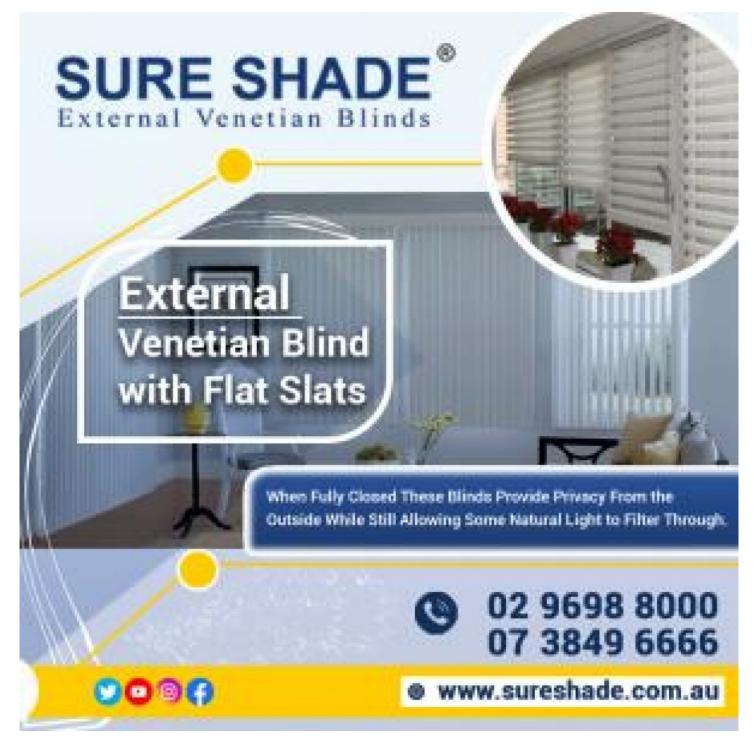

# Sure Shade's retractable external Venetian blinds and louvres boast a range of impressive features designed to enhance user experience and satisfaction:

- **Superior Light Control**: The retractable nature of these blinds and louvres allows users to precisely adjust the amount of natural light entering their space. This not only helps in creating a comfortable environment but also in reducing glare and enhancing productivity in workplaces.
- **Energy Efficiency**: By controlling the amount of sunlight that enters a space, these shading solutions can significantly reduce the need for artificial lighting and air conditioning. This leads to lower energy bills and a reduced carbon footprint, making them an eco-friendly choice for modern homes and businesses.
- Enhanced Privacy: The adjustable design of the Venetian blinds and louvres provides excellent privacy control. Whether it's for a residential bedroom or a commercial office, users can maintain their privacy without compromising on natural light.
- **Durability and Weather Resistance**: Constructed from high-quality materials, Sure Shade's blinds and louvres are built to withstand the harsh Australian climate. Their robust design ensures longevity, providing customers with a reliable and lasting shading solution.
- Aesthetic Appeal: Available in a variety of colors and finishes, these blinds and louvres can complement any architectural style. Their sleek and modern design adds a touch of elegance to both interiors and exteriors.
- **Easy Operation**: With motorized and manual options available, Sure Shade ensures that their products are user-friendly and convenient. The motorized versions come with remote control and smart home integration capabilities, allowing for effortless operation.