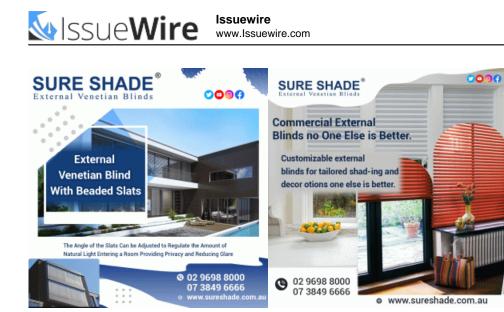

# Sure Shade's retractable external Venetian blinds and louvres boast a range of impressive features designed to enhance user experience and satisfaction:

- **Superior Light Control**: The retractable nature of these blinds and louvres allows users to precisely adjust the amount of natural light entering their space. This not only helps in creating a comfortable environment but also in reducing glare and enhancing productivity in workplaces.
- **Energy Efficiency**: By controlling the amount of sunlight that enters a space, these shading solutions can significantly reduce the need for artificial lighting and air conditioning. This leads to lower energy bills and a reduced carbon footprint, making them an eco-friendly choice for modern homes and businesses.
- Enhanced Privacy: The adjustable design of the Venetian blinds and louvres provides excellent privacy control. Whether it's for a residential bedroom or a commercial office, users can maintain their privacy without compromising on natural light.
- **Durability and Weather Resistance**: Constructed from high-quality materials, Sure Shade's blinds and louvres are built to withstand the harsh Australian climate. Their robust design ensures longevity, providing customers with a reliable and lasting shading solution.
- Aesthetic Appeal: Available in a variety of colors and finishes, these blinds and louvres can complement any architectural style. Their sleek and modern design adds a touch of elegance to both interiors and exteriors.
- **Easy Operation**: With motorized and manual options available, Sure Shade ensures that their products are user-friendly and convenient. The motorized versions come with remote control and smart home integration capabilities, allowing for effortless operation.