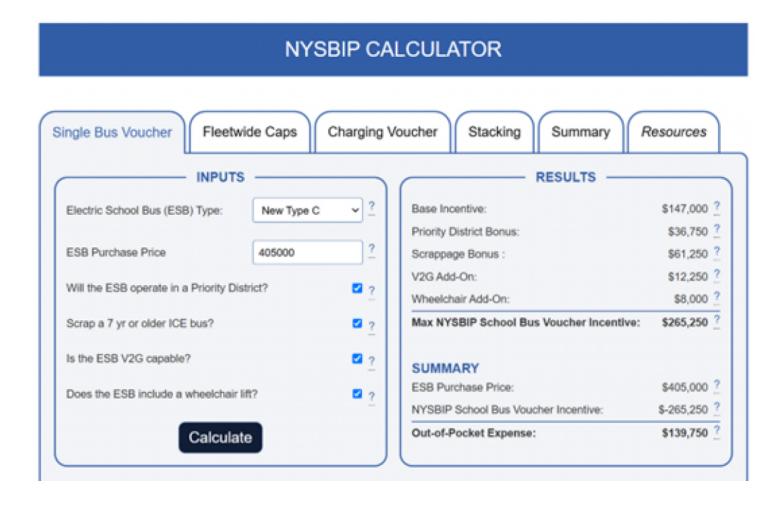

## A Free and Comprehensive Online Tool

The <u>NYSBIP Calculator</u>, accessible free of charge, simplifies the process of estimating incentive eligibility and potential benefits. The tool features:

- **Single Bus Voucher Calculator** For calculating the incentive amount for individual Electric School Buses.
- Fleetwide Caps Calculator To understand program limits for entire school districts.
- Charging Voucher Calculator To determine eligibility for charging infrastructure incentives.
- **Stacking Calculator** To demonstrate how NYSBIP incentives can be combined with other programs like EPA or Make-Ready incentives.

The calculator also provides a browsable list of NYSBIP-approved electric school buses, extensive help features, and the ability to generate printable reports for users' records.

The calculator can be accessed at <a href="www.spectivate.com/new-york-school-bus-incentive-program">www.spectivate.com/new-york-school-bus-incentive-program</a>